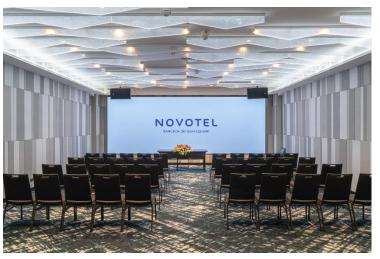

------------|---------|-----------|---------|----------|--|
|                   |           | Banquet       | Theatre | Classroom | U-Shape | Cocktail |  |
| Vibration         | 253       | 144           | 200     | 122       | 60      | 140      |  |
| Sensation         | 80        | 40            | 50      | 40        | 24      | 40       |  |
| Impression        | 80        | 40            | 50      | 40        | 24      | 40       |  |
| Temptation        | 90        | 40            | 50      | 40        | 24      | 40       |  |



# **CM SQUARE**

**State-of-the-Art CM Square Meeting Venue**, host your next business event at the brand-new CM Square on the B1 floor. features cutting-edge LED screens and soundproof walls, perfect for presentations, conferences, and all events

















#### The Elements 4th floor



| Meeting Room Name | Size(Sqm) | Set up Styles |         |           |         |         |  |
|-------------------|-----------|---------------|---------|-----------|---------|---------|--|
|                   |           | Banquet       | Theatre | Classroom | U-Shape | I-Shape |  |
| The Elements      | 396       | 184           | 300     | 170       | 82      | 80      |  |
| Breeze            | 77        | 40            | 40      | 24        | 20      | 16      |  |
| Wave              | 100       | 60            | 56      | 34        | 24      | 20      |  |
| Terra             | 100       | 60            | 56      | 34        | 24      | 20      |  |
| Spark             | 119       | 60            | 64      | 40        | 30      | 26      |  |
|