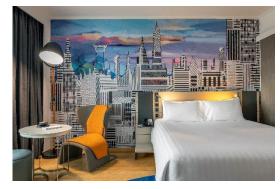

# **Superior Room**

- Total 109 rooms Queen: 73 rooms & Twin: 36 rooms
- Spacious room with 30 SQM
- All Superior Rooms were refurbished in 2022, featuring a stylish upgrade from carpet to wooden flooring.

### **Deluxe Room**

- Total 232 rooms Queen: 120 rooms & Twin: 112 rooms
- Spacious room with 30 SQM