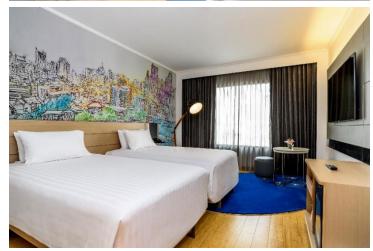

# **Superior Room**

- Total 109 rooms Queen: 73 rooms & Twin: 36 rooms
- Spacious room with 30 SQM
- All Superior Rooms were refurbished in 2022, featuring a stylish upgrade from carpet to wooden flooring.