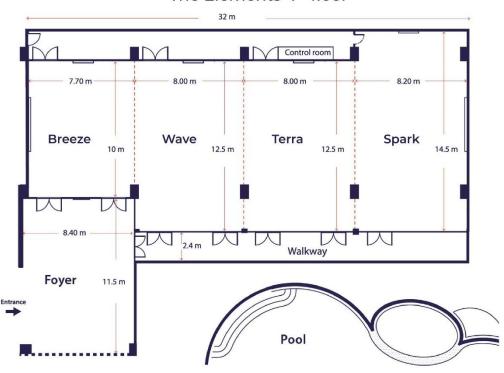

#### The Elements 4th floor

| Meeting Room Name | Size(Sqm) | Set up Styles |         |           |         |         |  |
|-------------------|-----------|---------------|---------|-----------|---------|---------|--|
|                   |           | Banquet       | Theatre | Classroom | U-Shape | I-Shape |  |
| The Elements      | 396       | 184           | 300     | 170       | 82      | 80      |  |
| Breeze            | 77        | 40            | 40      | 24        | 20      | 16      |  |
| Wave              | 100       | 60            | 56      | 34        | 24      | 20      |  |
| Terra             | 100       | 60            | 56      | 34        | 24      | 20      |  |
| Spark             | 119       | 60            | 64      | 40        | 30      | 26      |  |
| Alpha             | 130       | 50            | 80      | 40        | 30      | 24      |  |
| Beta              | 72        | 30            | 40      | 24        | 14      | 10      |  |
| Premier Cru       | 42        | 20            | 30      | 12        | 15      | 15      |  |

### The Elements

Located on the 4<sup>th</sup> floor. Comprised of 4 rooms and a foyer, it can accommodate up to 400 people.