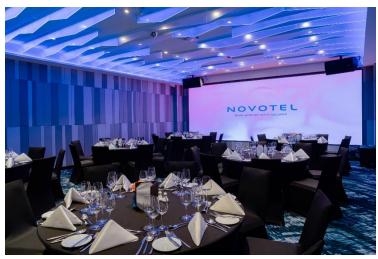

# **CM SQUARE**

**State-of-the-Art CM Square Meeting Venue**, host your next business event at the brand-new CM Square on the B1 floor. features cutting-edge LED screens and soundproof walls, perfect for presentations, conferences, and all events

### Paul Dubrule Suite

- Total 1 room
- King: 1 bed with Spacious room with 143 SQM
- This unique Suite with private plunge pool and spacious terrace.

| Meeting Room Name | Size(Sqm) | Set up Styles |         |           |         |          |  |
|-------------------|-----------|---------------|---------|-----------|---------|----------|--|
|                   |           | Banquet       | Theatre | Classroom | U-Shape | Cocktail |  |
| Vibration         | 253       | 144           | 200     | 122       | 60      | 140      |  |
| Sensation         | 80        | 40            | 50      | 40        | 24      | 40       |  |
| Impression        | 80        | 40            | 50      | 40        | 24      | 40       |  |
| Temptation        | 90        | 40            | 50      | 40        | 24      | 40       |  |