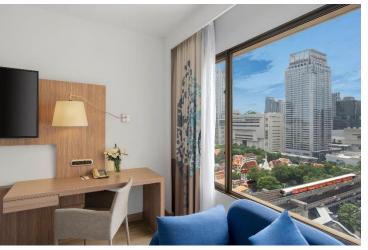

# **Superior Room**

- Total 109 rooms Queen: 73 rooms & Twin: 36 rooms
- Spacious room with 30 SQM
- All Superior Rooms were refurbished in 2022, featuring a stylish upgrade from carpet to wooden flooring.