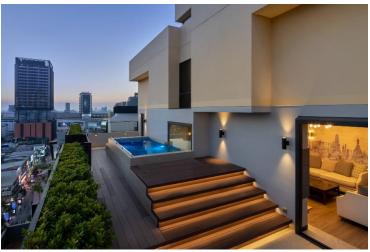

rooms Queen: 73 rooms & Twin: 36 rooms
- Spacious room with 30 SQM
- All Superior Rooms were refurbished in 2022, featuring a stylish upgrade from carpet to wooden flooring.

### **Deluxe Room**





- Total 232 rooms Queen: 120 rooms & Twin: 112 rooms
- Spacious room with 30 SQM

# **Executive Premier Room**





- Located on premier floor
- Total 63 rooms | King: 63 rooms Spacious room with 30 SQM
- Exclusive access to Premier Lounge



#### **Junior Suite**



- Total 15 rooms Queen : 15 rooms
- Spacious room with 45 SQM
- Defined living and dining area
- Exclusive access to Premier Lounge

#### Mezzanine Suite





- Total 1 room: King 1 bed & 2 single beds
- Spacious room with 60 SQM
- Equipped with one King-size bed and 2 Single beds on the mezzanine level

### Paul Dubrule Suite





- Total 1 room
- King: 1 bed with Spacious room with 143 SQM
- This unique Suite with private plunge pool and spacious terrace.







| Meeting Room Name | Size(Sqm) | Set up Styles |         |           |         |          |  |
|-------------------|-----------|---------------|---------|-----------|---------|----------|--|
|                   |           | Banquet       | Theatre | Classroom | U-Shape | Cocktail |  |
| Vibration         | 253       | 144           | 200     | 122       | 60      | 140      |  |
| Sensation         | 80        | 40            | 50      | 40        | 24      | 40       |  |
| Impression        | 80        | 40            | 50      | 40        | 24      | 40       |  |
| Temptation        | 90        | 40            | 50      | 40        | 24      | 40