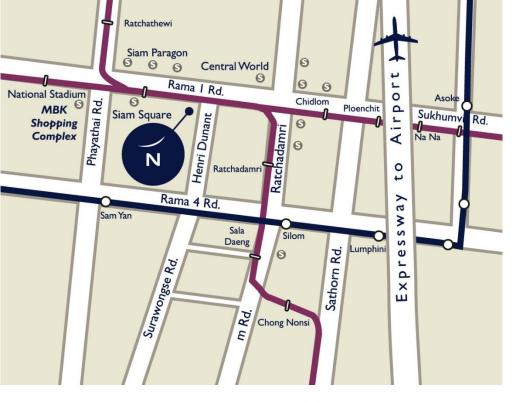

#### **Prime Location**

Location in the heart of Bangkok and Easy access to

- Bespoke shopping mall
- Historical & Art Museum
- Public Transportation: BTS Siam station, 2 minutes walk
- 60 minutes drive to Don Mueang International Airport and Suvannabhumi International Airport

**Siam Paragon**300 m | 4 minutes

CentralwOrld
500 m | 7 minutes

Bangkok Art & Culture Center

850 m | 13 minutes

**Siam Center**350 m | 5 minutes

MBK Shopping Center
650 m | 10 minutes

**Erawan Shrine** 750 m | 11 minutes

Siam Walking Street
150 m | 2 minutes

Jim Thompson House
1.3 km | 20 minutes

**Gaysorn Village** 850 m | 13 minutes