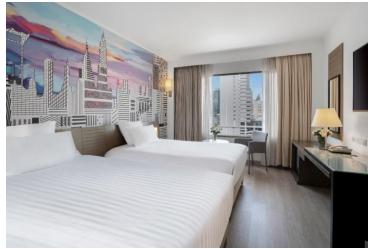

# **Superior Room**

- Total 109 rooms Queen: 73 rooms & Twin: 36 rooms
- Spacious room with 30 SQM
- All Superior Rooms were refurbished in 2022, featuring a stylish upgrade from carpet to wooden flooring.