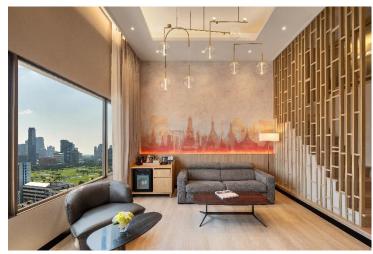

### Paul Dubrule Suite

- Total 1 room
- King: 1 bed with Spacious room with 143 SQM
- This unique Suite with private plunge pool and spacious terrace.

| Meeting Room Name | Size(Sqm) | Set up Styles |         |           |         |          |  |
|-------------------|-----------|---------------|---------|-----------|---------|----------|--|
|                   |           | Banquet       | Theatre | Classroom | U-Shape | Cocktail |  |
| Vibration         | 253       | 144           | 200     | 122       | 60      | 140      |  |
| Sensation         | 80        | 40            | 50      | 40        | 24      | 40       |  |
| Impression        | 80        | 40            | 50      | 40        | 24      | 40       |  |
| Temptation        | 90        | 40            | 50      | 40        | 24      | 40       |  |