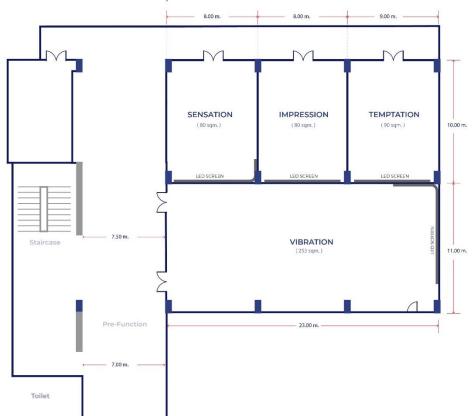

### Paul Dubrule Suite

- Total 1 room
- King: 1 bed with Spacious room with 143 SQM
- This unique Suite with private plunge pool and spacious terrace.

| Meeting Room Name | Size(Sqm) | Set up Styles |         |           |         |          |  |
|-------------------|-----------|---------------|---------|-----------|---------|----------|--|
|                   |           | Banquet       | Theatre | Classroom | U-Shape | Cocktail |  |
| Vibration         | 253       | 144           | 200     | 122       | 60      | 140      |  |
| Sensation         | 80        | 40            | 50      | 40        | 24      | 40       |  |
| Impression        | 80        | 40            | 50      | 40        | 24      | 40       |  |
| Temptation        | 90        | 40            | 50      | 40        | 24      | 40       |  |

# **CM SQUARE**

**State-of-the-Art CM Square Meeting Venue**, host your next business event at the brand-new CM Square on the B1 floor. features cutting-edge LED screens and soundproof walls, perfect for presentations, conferences, and all events