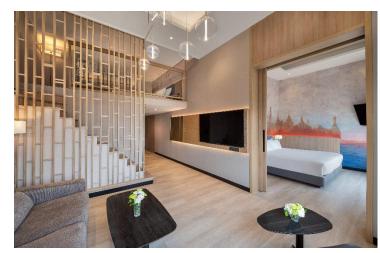

#### Mezzanine Suite

- Total 1 room: King 1 bed & 2 single beds
- Spacious room with 60 SQM
- Equipped with one King-size bed and 2 Single beds on the mezzanine level