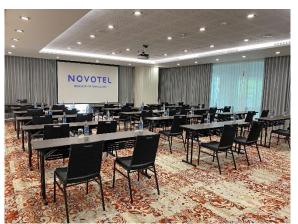

### Paul Dubrule Suite

- Total 1 room
- King: 1 bed with Spacious room with 143 SQM
- This unique Suite with private plunge pool and spacious terrace.

| Meeting Room Name | Size(Sqm) | Set up Styles |         |           |         |          |  |
|-------------------|-----------|---------------|---------|-----------|---------|----------|--|
|                   |           | Banquet       | Theatre | Classroom | U-Shape | Cocktail |  |
| Vibration         | 253       | 144           | 200     | 122       | 60      | 140      |  |
| Sensation         | 80        | 40            | 50      | 40        | 24      | 40       |  |
| Impression        | 80        | 40            | 50      | 40        | 24      | 40       |  |
| Temptation        | 90        | 40            | 50      | 40        | 24      | 40       |  |

# **CM SQUARE**

**State-of-the-Art CM Square Meeting Venue**, host your next business event at the brand-new CM Square on the B1 floor. features cutting-edge LED screens and soundproof walls, perfect for presentations, conferences, and all events

#### The Elements 4th floor

| Meeting Room Name | Size(Sqm) | Set up Styles |         |           |         |         |  |
|-------------------|-----------|---------------|---------|-----------|---------|---------|--|
|                   |           | Banquet       | Theatre | Classroom | U-Shape | I-Shape |  |
| The Elements      | 396       | 184           | 300     | 170       | 82      | 80      |  |
| Breeze            | 77        | 40            | 40      | 24        | 20      | 16      |  |
| Wave              | 100       | 60            | 56      | 34        | 24      | 20      |  |
| Terra             | 100       | 60            | 56      | 34        | 24      | 20      |  |
| Spark             | 119       | 60            | 64      | 40        | 30      | 26      |  |
| Alpha             | 130       | 50            | 80      | 40        | 30      | 24      |  |
| Beta              | 72        | 30            | 40      | 24        | 14      | 10      |  |
| Premier Cru       | 42        | 20            | 30      | 12        | 15      | 15      |  |

### The Elements

Located on the 4<sup>th</sup> floor. Comprised of 4 rooms and a foyer, it can accommodate up to 400 people.

# Meeting Rooms: 2<sup>nd</sup> Floor