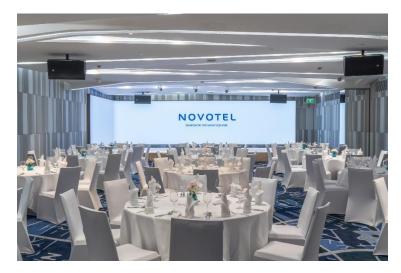

# **CM SQUARE**

**State-of-the-Art CM Square Meeting Venue**, host your next business event at the brand-new CM Square on the B1 floor. features cutting-edge LED screens and soundproof walls, perfect for presentations, conferences, and all events

### Paul Dubrule Suite

- Total 1 room
- King: 1 bed with Spacious room with 143 SQM
- This unique Suite with private plunge pool and spacious terrace.

| Meeting Room Name | Size(Sqm) | Set up Styles |         |           |         |          |  |
|-------------------|-----------|---------------|---------|-----------|---------|----------|--|
|                   |           | Banquet       | Theatre | Classroom | U-Shape | Cocktail |  |
| Vibration         | 253       | 144           | 200     | 122       | 60      | 140      |  |
| Sensation         | 80        | 40            | 50      | 40        | 24      | 40       |  |
| Impression        | 80        | 40            | 50      | 40        | 24      | 40       |  |
| Temptation        | 90        | 40            | 50      | 40        | 24      | 40       |  |